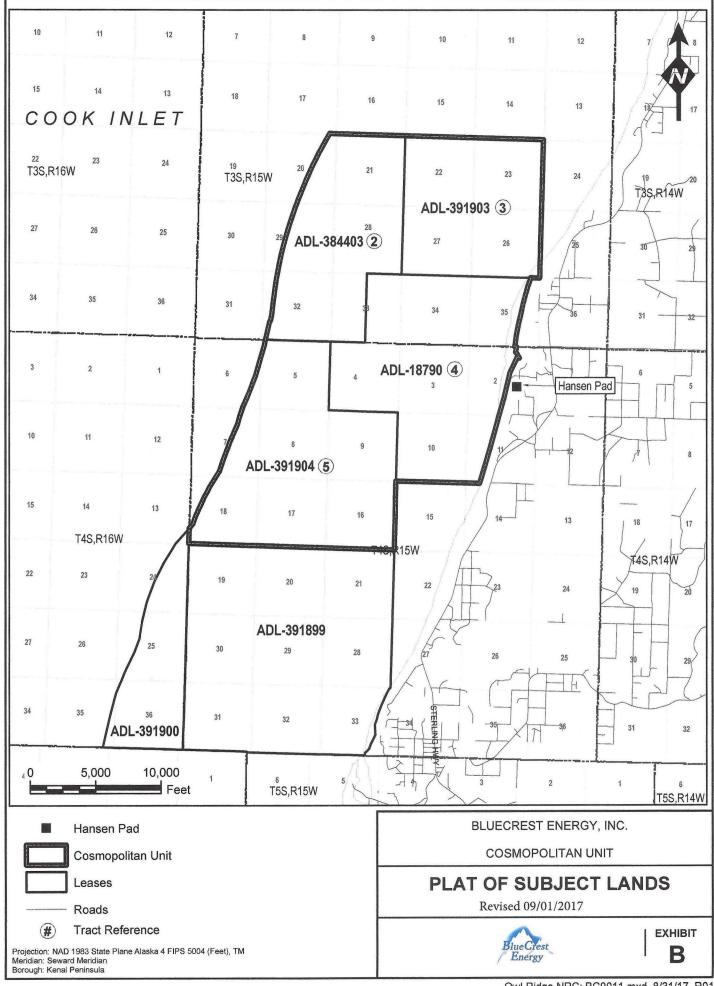

Cc: Kevin Pike Kyle Smith

Exhibit A - Schedule of Leases in Cosmopolitan Unit effective 9-1-2017.pdf

Exhibit B – Cosmopolitan Unit Map effective 9-1-2017.pdf

| Tract | Legal Description                                                                                    | Acreage            | Tract %*   | Lease      | Mineral Owner   | Interest | Royalty | ORRI Owner                                           | ORRI %                   | Working Interest Owne | r WIO % |
|-------|------------------------------------------------------------------------------------------------------|--------------------|------------|------------|-----------------|----------|---------|------------------------------------------------------|--------------------------|-----------------------|---------|
| 2     | T3S, R 15W, S.M.                                                                                     |                    | 20.72058%  | ADL 384403 | State of Alaska | 100%     | 12.50%  | Robert C. Warthen                                    | 0.1666665%               | BlueCrest Energy Inc. | 100%    |
|       | Sec. 20: Protracted, All;                                                                            | 203.80             |            |            |                 |          |         | SPC, LLC                                             | 1.3333300%               |                       |         |
|       | Sec. 21: Protracted, All;                                                                            | 640.00             |            |            |                 |          |         | Briggs V. Nesmith                                    | 0.1750000%               |                       |         |
|       | Sec. 28: Protracted, All;                                                                            | 640.00             |            |            |                 |          |         | Robert A. Chaffin                                    | 0.2626000%               |                       |         |
|       | Sec. 29: Protracted, All;                                                                            | 419.20             |            |            |                 |          |         | Danny S. Davis                                       | 0.3207300%               |                       |         |
|       | Sec. 32: Protracted, All;                                                                            | 535.69             |            |            |                 |          |         | Brian L. Crouch                                      | 0.1666665%               |                       |         |
|       | Sec. 33: W1/2.                                                                                       | 2,758.69           |            |            |                 |          |         | Flintlock Ventures LP                                | 0.4083300%<br>0.1750000% |                       |         |
|       |                                                                                                      | 2,750.09           |            |            |                 |          |         | Chase Morsey Living Trust<br>Blocker Interests, Ltd. | 0.1750000%               |                       |         |
|       |                                                                                                      |                    |            |            |                 |          |         | Donkel Oll & Gas, LLC                                | 0.1250000%               |                       |         |
|       |                                                                                                      |                    |            |            |                 |          |         | Glacier Energy, LLC (CIE)                            | 0.4375000%               |                       |         |
|       |                                                                                                      |                    |            |            |                 |          |         | ConocoPhillips Alaska, Inc.                          | 2.0000000%               |                       |         |
|       |                                                                                                      |                    |            |            |                 |          |         | BlueCrest Energy Inc.                                | 0.8750000%               |                       |         |
|       |                                                                                                      |                    |            |            |                 |          |         | Cade Family III                                      | 0.3750000%               |                       |         |
|       |                                                                                                      |                    |            |            |                 |          |         | ,                                                    | 7.8124930%               | <u> </u>              |         |
| 3     | T3S, R 15W, S.M.                                                                                     |                    | 19.22821%  | ADL 391903 | State of Alaska | 100%     | 12.50%  | Apache Alaska Corporation 3.5%                       |                          | BlueCrest Energy Inc. | 100%    |
|       | Sec. 22: Protracted, All;                                                                            | 640.00             |            |            |                 |          |         | , , , , , , , , , , , , , , , , , , , ,              |                          |                       |         |
|       | Sec. 23: Protracted, All;                                                                            | 640.00             |            |            |                 |          |         |                                                      |                          |                       |         |
|       | Sec. 26: Surveyed, Fractional, Lots 2-4;                                                             | 11.13              |            |            |                 |          |         |                                                      |                          |                       |         |
|       | Sec. 26: Unsurveyed, All tide and submerged lands;                                                   | 628.87             |            |            |                 |          |         |                                                      |                          |                       |         |
|       | Sec. 27: Protracted, All.                                                                            | 640.00             |            |            |                 |          |         |                                                      |                          |                       |         |
|       |                                                                                                      | 2,560.00           |            |            |                 |          |         |                                                      |                          |                       |         |
| 4     | T3S, R 15W, S.M.                                                                                     |                    | 29.73883%  | ADL 18790  | State of Alaska | 100%     | 12.50%  | Osler C. Hutson                                      | 0.1875000%               | BlueCrest Energy Inc. | 100%    |
|       | Sec. 33: E2;                                                                                         | 320.00             |            |            |                 |          |         | Metro National Bank                                  | 0.3750000%               |                       |         |
|       | Sec. 34: All;                                                                                        | 640.00             |            |            |                 |          |         | Nugent T. Brasher, Jr.                               | 0.1875000%               |                       |         |
|       | Sec. 35: Fraction, all shorelands and tidelands as may underlie                                      | 479.99             |            |            |                 |          |         | Jerry F. Brasher                                     | 0.1875000%               |                       |         |
|       | the portion of Stariski Creek that runs through this section.                                        |                    |            |            |                 |          |         | Melanie Mathis Cutriss-Curtis                        | 0.0937500%               |                       |         |
|       | T4S, R15W, S. M.                                                                                     |                    |            |            |                 |          |         | Marilyn F. Mathis                                    | 0.0937500%               |                       |         |
|       | Sec. 2: Fraction, (tidelands and submerged lands);                                                   | 378.98             |            |            |                 |          |         | Machelle Mathis Knight                               | 0.0937500%               |                       |         |
|       | Sec. 3: All;                                                                                         | 640.00             |            |            |                 |          |         | Melissa Mathis Carroll                               | 0.0937500%               |                       |         |
|       | Sec. 4: All;                                                                                         | 640.00             |            |            |                 |          |         | ConocoPhillips, Inc. (LL&E)                          | 0.5000000%               |                       |         |
|       | Sec. 10: All;                                                                                        | 640.00             |            |            |                 |          |         | Devon Energy Production Company, L.P.                |                          |                       |         |
|       | Sec. 11: Fraction, (tidelands and submerged lands).                                                  | 220.39<br>3,959.36 |            |            |                 |          |         | Exxon/Mobil (XH, LLC) JoAnne L. Best                 | 0.0441170%<br>0.1875000% |                       |         |
|       |                                                                                                      | 3,939.30           |            |            |                 |          |         | Rosewood Resources, Inc.                             | 0.4963200%               |                       |         |
|       |                                                                                                      |                    |            |            |                 |          |         | ExxonMobil (Mobil E&P)                               | 2.6250000%               |                       |         |
|       |                                                                                                      |                    |            |            |                 |          |         | ConocoPhillips Alaska, Inc.                          | 2.0000000%               |                       |         |
|       |                                                                                                      |                    |            |            |                 |          |         | Glacier Energy, LLC (CIE)                            | 0.4187500%               |                       |         |
|       |                                                                                                      |                    |            |            |                 |          |         | Donkel Oil & Gas, LLC                                | 0.1250000%               |                       |         |
|       |                                                                                                      |                    |            |            |                 |          |         | BlueCrest Energy Inc.                                | 0.8750000%               |                       |         |
|       |                                                                                                      |                    |            |            |                 |          |         | Cade Family III                                      | 0.3750000%               |                       |         |
|       |                                                                                                      |                    |            |            |                 |          |         |                                                      | 9.9591870%               | <del></del>           |         |
|       |                                                                                                      |                    |            |            |                 |          |         |                                                      |                          |                       |         |
| 5     | T4S, R 15W, S.M.                                                                                     | 634.15             | 30.31238%  | ADL 391904 | State of Alaska | 100%     | 12.50%  | Apache Alaska Corporation                            | 3.5000000%               | BlueCrest Energy Inc. | 100%    |
|       | Sec. 5: Protracted, All tide and submerged land;<br>Sec. 6: Protracted, All tide and submerged land; | 52.73              |            |            |                 |          |         |                                                      |                          |                       |         |
|       | Sec. 6: Protracted, All tide and submerged land; Sec. 7: Protracted, All tide and submerged land;    | 52.73<br>258.35    |            |            |                 |          |         |                                                      |                          |                       |         |
|       | Sec. 8: Protracted, All;                                                                             | 640.00             |            |            |                 |          |         |                                                      |                          |                       |         |
|       | Sec. 9: Protracted, All:                                                                             | 640.00             |            |            |                 |          |         |                                                      |                          |                       |         |
|       | Sec. 16: Protracted, All;                                                                            | 640.00             |            |            |                 |          |         |                                                      |                          |                       |         |
|       | Sec. 17: Protracted, All;                                                                            | 640.00             |            |            |                 |          |         |                                                      |                          |                       |         |
|       | Sec. 18: Protracted, All tide and submerged land.                                                    | 530.49             |            |            |                 |          |         |                                                      |                          |                       |         |
|       | , :=                                                                                                 | 4,035.72           |            |            |                 |          |         |                                                      |                          |                       |         |
|       | Tota                                                                                                 |                    | 100 00000% |            |                 |          |         |                                                      |                          |                       |         |